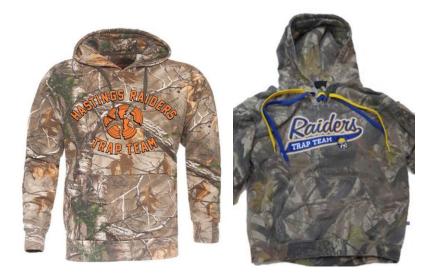

Cotton tends to shorten with shrinking and poly does not give much movement if comparing styles.

Poly hunter orange screen print logo style with name on back hunter orange \$54 each. \*\*Trap or Skeet logo must be designated below.

Cotton embroidered applique logo style with gold and royal laces and name on back yellow/gold \$61 each. \*\*Trap logo option only

Sizes adult S, M, L and XLG. Extended sizes add \$3 for 2XL, \$4 for 3XL and \$6 for 4XL. If you request no name on back remove \$10 from that sweatshirts cost.